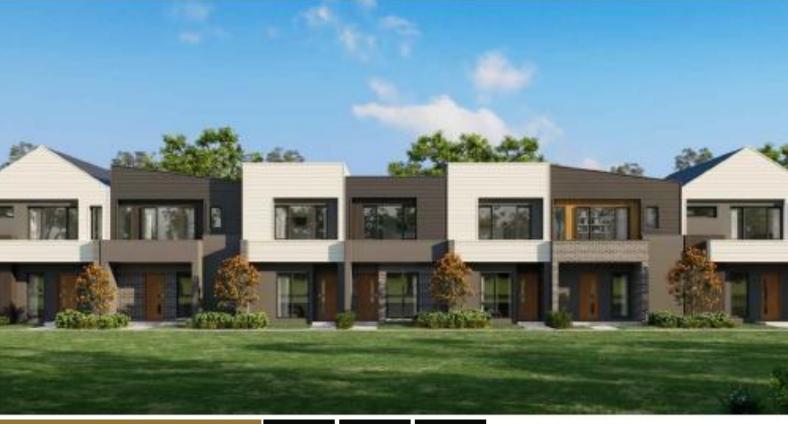

Regent FSG

Lot 4551 Dobre Walk Truganina (Westbrook Estate)

## SOHO LIVING TURNKEY INCLUSIONS

- Architectural Façade
- 2590mm Ceiling heights to ground floor
- 20mm stone benchtops including waterfalls (Design specific)
- 20mm stone benchtop to ensuite and bathroom
- Landscaping to front and rear including letterbox, clothesline,
- Fencing and sprinkler system
- European Kitchen appliances including dishwasher
- Mirrored splashback to kitchen