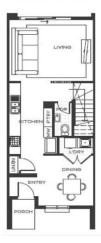

GROUND FLOOR

FIRST FLOOR

- **LED Downlights**
- Coloured concrete driveway and front path
- Flooring timber laminate and carpet
- Tiled shower bases
- Colorbond sectional garage door with dual remotes
- Ensuite, Bathroom and Toilet accessories
- Sliding Robe doors