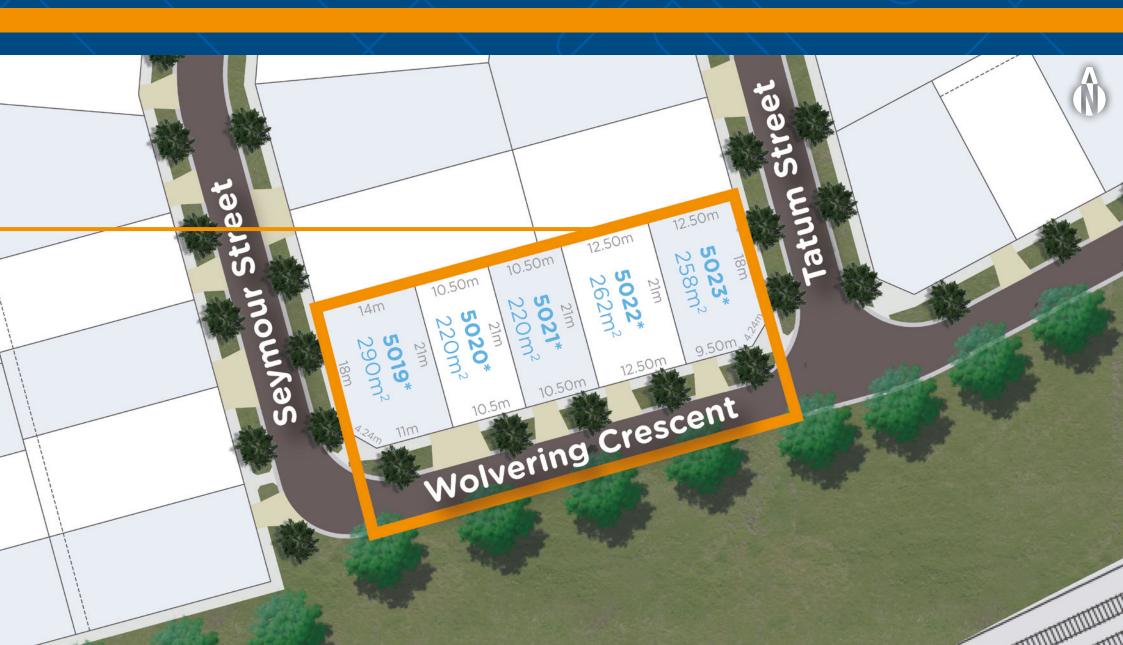

nd their configuration (including roads and intersections) are subject to approval and may change.

Westbrook is the largest estate to be developed in the Tarneit - Truganina area. And while size alone is not everything, it means just about everything is right in your neighbourhood.

Our Masterplan shows how residents are going to enjoy life at Westbrook. A vast choice of recreation and play areas – in fact over 28km of shared paths and trails throughout the estate – plus indoor and outdoor sports facilities, your own school, and two major waterway projects that will enhance the natural beauty of the area.

And the shopping will be spectacular with both major retailers and boutique brands creating a large Town Centre near the estate's very own railway station.

## SEYMOUR

## RELEASE ONE



Westbrook Estate Land Sales Centre

17 Society Boulevard (off Leakes Road), Truganina VIC 3029

PHONE 1300 303 420

WestbrookEstate.com.au

Follow us on Facebook 👍



This brochure is not a contract and is not binding. Photos, maps, plans and descriptions are for illustration only and may differ from final built forms. Information is correct as of publication date but may change due to Government/Council requirements or other reasons. Your contract of sale will set out all binding terms and up-to-date information. Prospective buyers should make and rely on their own enquiries and seek independent before entering into any binding obligations. DFC (Westbrook) Pty Ltd is the project manager for Leakes Pty Ltd. The Westbrook trade mark used under