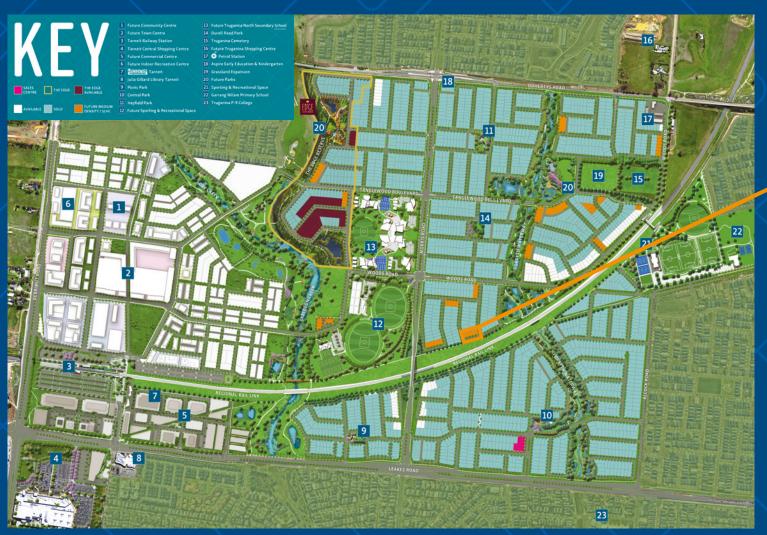

Westbrook is the largest estate to be developed in the Tarneit - Truganina area. And while size alone is not everything, it means just about everything is right in your neighbourhood.

Our Masterplan shows how residents are going to enjoy life at Westbrook. A vast choice of recreation and play areas – in fact over 28km of shared paths and trails throughout the estate – plus indoor and outdoor sports facilities, your own school, and two major waterway projects that will enhance the natural beauty of the area.

And the shopping will be spectacular with both major retailers and boutique brands creating a large Town Centre near the estate's very own railway station.