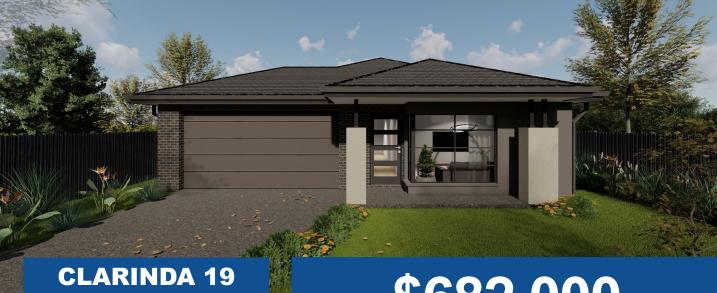

CLARINDA 19 TITLE: TITLED LAND

Living

Bed 3

\$682,000

SITE COSTS & FULL TURNKEY 10K LESS WITH FHOG

Lot 5038 Wolvering Crescent, TRUGANINA

384m²

Images for illustration purposes only and may include examples of upgrade options along with landscaping, blinds and décor light fittings. Site costs need to be confirmed with Central Property Sales Representative if they are fixed or an allowance has been made. Design guidelines are included however subject to developer's final approval. Pricing may vary subject to land availability.