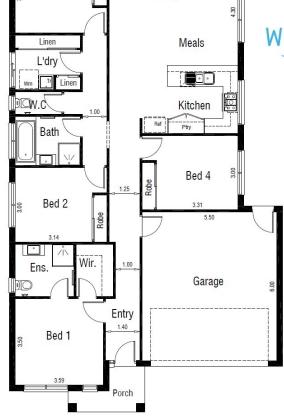

CLARINDA 19 TITLE: TITLED LAND

Living

Bed 3

\$682,000

SITE COSTS & FULL TURNKEY 10K LESS WITH FHOG

Lot 5038 Wolvering Crescent, TRUGANINA

384m²

Images for illustration purposes only and may include examples of upgrade options along with landscaping, blinds and décor light fittings. Site costs need to be confirmed with Central Property Sales Representative if they are fixed or an allowance has been made. Design guidelines are included however subject to developer's final approval. Pricing may vary subject to land availability.