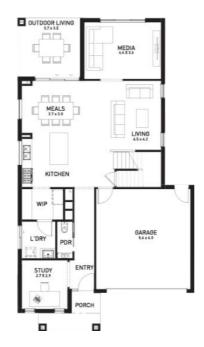

| Total Area        | 30<br>sq (282sqm) |
|-------------------|-------------------|
| Size Ground Floor | 282.00sqm         |
| Porch             | 5.51sqm           |
| Garage            | 37.36sqm          |