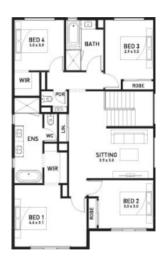

| Total Area        | 30<br>sq (282sqm) |
|-------------------|-------------------|
| Size Ground Floor | 282.00sqm         |
| Porch             | 5.51sqm           |
| Garage            | 37.36sqm          |