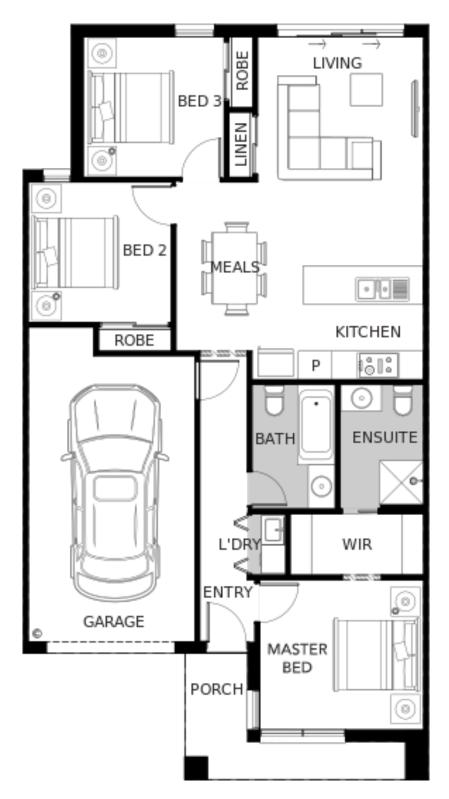

### HOUSE & LAND PACKAGE





## CAPESIDE

**FIXED PRICE** 



4930 TIMOR ROAD, TRUGANINA WESTBROOK

 HOME SIZE
 13SQ

 LAND SIZE
 213m<sup>2</sup>

• Architectural façade

- 2590mm High Ceilings
- 20mm stone benchtop to kitchen
- Timber laminate flooring to living areas
- Quality carpet to bedrooms
- Splashback to Kitchen
- LED downlights





13 SOHO | SALES@SOHOLIVING.COM.AU

### CAPESIDE

₩2 € 1 <u>₽</u>3

# \$532,950

4930 TIMOR ROAD, TRUGANINA WESTBROOK



Whilst care has been taken in the preparation of this flyer, the particulars are not to be construed as containing any representation of the facts upon which any interested party is entitled to reply. This flyer is intended to provide general information only and does not constitute an offer to supply. All photographs, plans, maps and drawings are illustrative only and may not be to scale. Lot layout, lot size dimensions, easements, landscape treatments and final road layout are subject to change and conditional on authority approval. All interested parties should make their own enquires. Information contained is correct at the time of printing. \* Source: Victorian Planning Authority | CDB-U 50036

13 SOHO | SALES@SOHOLIVING.COM.AU

#### SOHOLIVING.COM.AU