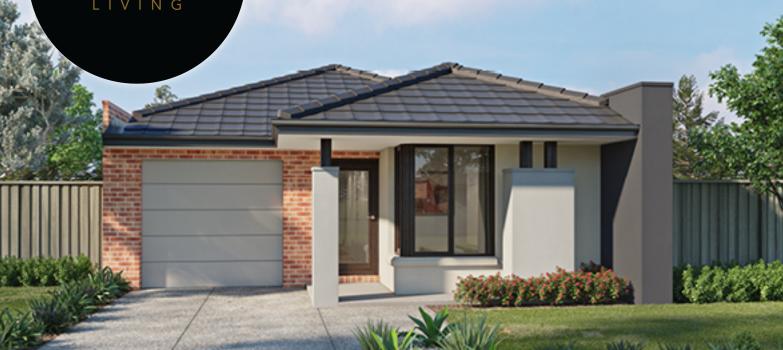

## CAPESIDE

**FIXED PRICE** 

4930 TIMOR ROAD, TRUGANINA WESTBROOK

 HOME SIZE
 13SQ

 LAND SIZE
 213m<sup>2</sup>

• Architectural façade

- 2590mm High Ceilings
- 20mm stone benchtop to kitchen
- Timber laminate flooring to living areas
- Quality carpet to bedrooms
- Splashback to Kitchen
- LED downlights