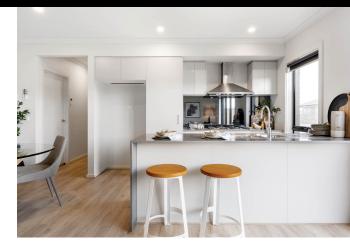

## CAPESIDE

**FIXED PRICE** 

4930 TIMOR ROAD, TRUGANINA WESTBROOK

 HOME SIZE
 13SQ

 LAND SIZE
 213m<sup>2</sup>

• Architectural façade

- 2590mm High Ceilings
- 20mm stone benchtop to kitchen
- Timber laminate flooring to living areas
- Quality carpet to bedrooms
- Splashback to Kitchen
- LED downlights