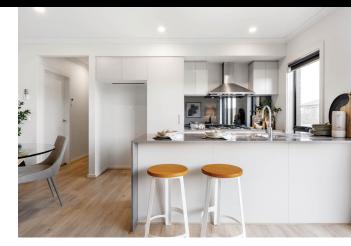

## CAPESIDE

**FIXED PRICE** 

AV NOW

4931 TIMOR ROAD, TRUGANINA WESTBROOK

 HOME SIZE
 13SQ

 LAND SIZE
 213m<sup>2</sup>

• Architectural façade

- 2590mm High Ceilings
- 20mm stone benchtop to kitchen
- Timber laminate flooring to living areas
- Quality carpet to bedrooms
- Splashback to Kitchen
- LED downlights