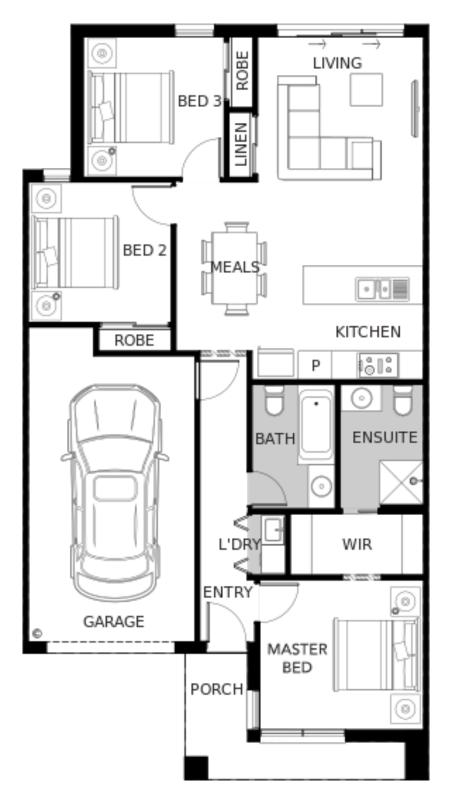

## CAPESIDE

**FIXED PRICE** 

AV NOW

4931 TIMOR ROAD, TRUGANINA WESTBROOK

 HOME SIZE
 13SQ

 LAND SIZE
 213m<sup>2</sup>

• Architectural façade

- 2590mm High Ceilings
- 20mm stone benchtop to kitchen
- Timber laminate flooring to living areas
- Quality carpet to bedrooms
- Splashback to Kitchen
- LED downlights

### CAPESIDE

₩2 € 1 <u>₽</u>3