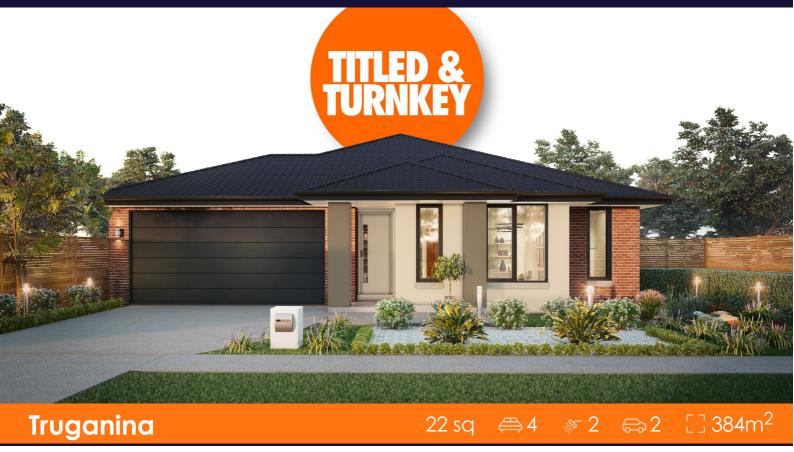

## House & Land Package

Lot 5038, 20 Wolvering Crescent (Westbrook), Truganina

## \$690,000\*-TITLED & PREMIUM TURNKEY Northcote 22

\*First Home Buyer Price.

WE'LL PAY \$2000 PER MONTH\* TO YOU DURING YOUR CONSTRUCTION

\*Terms and Conditions Apply

OVER \$70K OF PREMIUM INCLUSIONS

- Front & rear landscaping
- Half share fencing & driveway
- Flooring throughout
- Higher ceilings
- Stone benchtops to kitchen & bathrooms
- LED downlights throughout
- Modern appliances including dishwasher
- Overhead cupboards to kitchen
- Blinds throughout
- 5kW split system cooling
- Ducted heating throughout
- Tiled shower bases
- Chrome finish double towel rails and toilet roll holders
- Framed mirror or vinyl sliding doors to robes
- Brick infills over windows
- Remote control garage
- Window locks & flyscreens to all openable windows