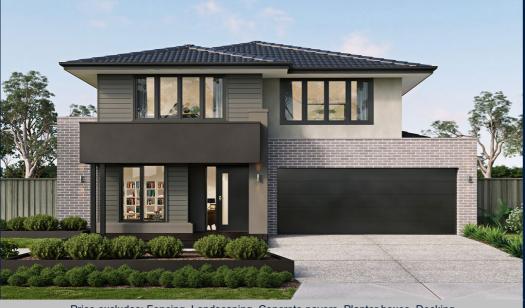

#### Westbrook

2

Lot 5922 Helvetica Street, Truganina

### **SALAMANCA 37** (LIMITED EDITION)

**ALPINE FACADE** 

BLOCK SIZE: 400m2