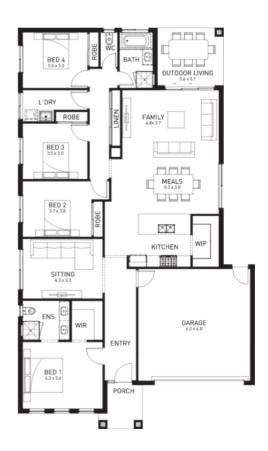

## **CAULFIELD 26A**

**MADRID** 

Lot 6730 Duncliffe Road TRUGANINA (Westbrook Estate)

\$963,221

Single Storey Inclusions

12-month maintenance period

Fixed Price Site Costs, Developer & Council Requirements

Double Glazed Windows

2550mm High Ceilings Throughout

Downlights Throughout

ILVE 900mm Stainless Steel Appliances & Dishwasher

Quality Floor Coverings throughout

Concrete Driveway & Porch (to. 35sqm)