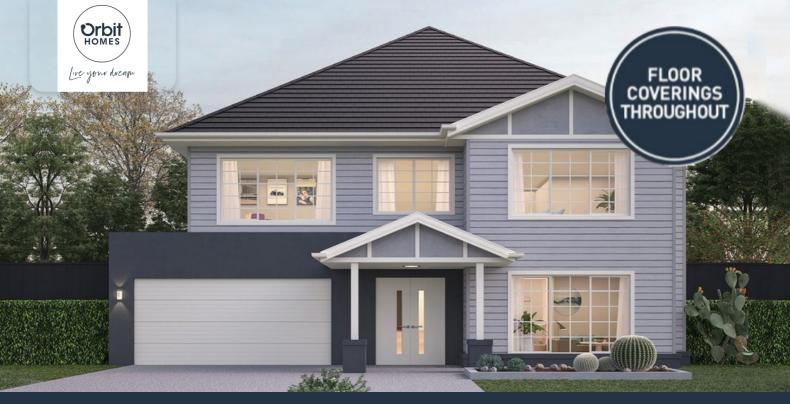

## SORRENTO 55 NORTHAMPTON

### Lot 6731 Duncliffe Road TRUGANINA (Westbrook Estate)

## \$1,451,761

| Double Storey Inclusions                           |  |
|----------------------------------------------------|--|
| 12-month maintenance period                        |  |
| Fixed Price Site Costs, Developer & Council        |  |
| Requirements                                       |  |
| Double Glazed Windows                              |  |
| 2550mm High Ceilings to BOTH Ground & First        |  |
| Floors of Home                                     |  |
| Downlights Throughout                              |  |
| Timber Staircase                                   |  |
| Butlers Pantry Fitout to Walk in Pantry            |  |
| ILVE 900mm Stainless Steel Appliances & Dishwasher |  |
| Quality Floor Coverings throughout                 |  |
| Concrete Driveway & Porch (to 35sqm)               |  |
|                                                    |  |
|                                                    |  |