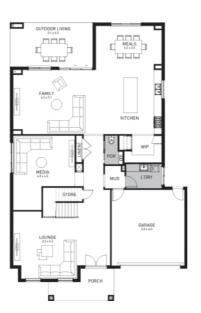

#### Ground Floor

First Floor

Orbit Homes Australia Pty Ltd " CDB-U 50505 " Orbit Homes Queensland Pty Ltd QBSA LLC 716019 " Facade illustrations serve as a guide only, excluding upgrades like feature stone & tiles. Refer to façade guide for inclusions. Images for visual purposes; upgraded fixtures & fittings may incur additional costs. Contact sales Consultant for details. Customer responsible for fencing and landscaping post-handover. Excludes power & telephone connection fees. Prices subject to change; not combinable with other offers. Progress payments during construction. Excludes stamp duty & costs. House & land package price may include developer incentives, rebates, and builder referral fees, subject to change at the discretion of the land developer.