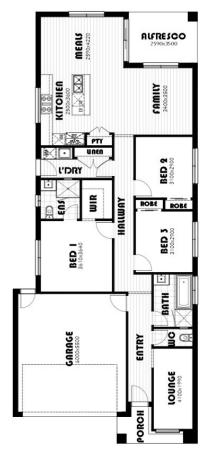

## House & Land Package

Lot 6823 Parsonage Crescent (Westbrook), Truganina

## \$662,700\*-PREMIUM TURNKEY 19sq-HOME

- \*First Home Buyer Price.
- OVER \$70K OF PREMIUM INCLUSIONS
- Front & rear landscaping
- Half share fencing & driveway
- Flooring throughout
- Higher ceilings
- LED downlights throughout
- Modern appliances including dishwasher
- Overhead cupboards to kitchen
- Blinds throughout
- 5kW split system cooling
- Ducted heating throughout
- Tiled shower bases
- Chrome finish double towel rails and toilet roll holders
- Framed mirror or vinyl sliding doors to robes
- Brick infills over windows
- Remote control garage
- Window locks & flyscreens to all openable windows
- Clothesline and letter box
- NBN connection
- Multiple facade options