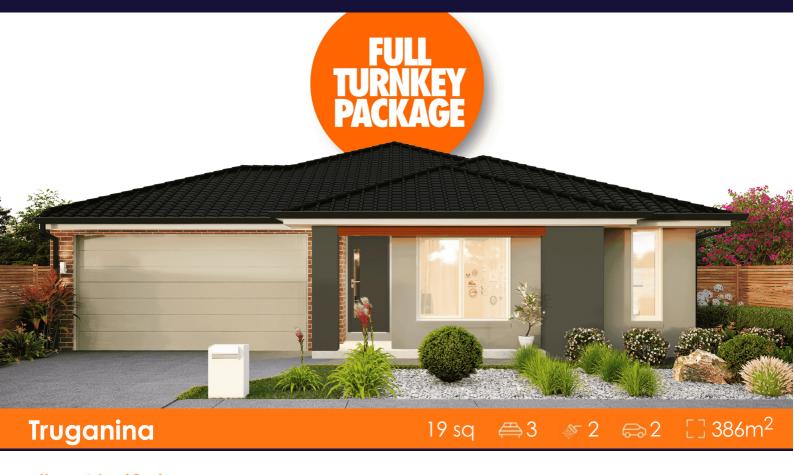

## House & Land Package

Lot 6823 Parsonage Crescent (Westbrook), Truganina

## \$662,700\*-PREMIUM TURNKEY 19sq-HOME

- \*First Home Buyer Price.
- OVER \$70K OF PREMIUM INCLUSIONS
- Front & rear landscaping
- Half share fencing & driveway
- Flooring throughout
- Higher ceilings
- LED downlights throughout
- Modern appliances including dishwasher
- Overhead cupboards to kitchen
- Blinds throughout
- 5kW split system cooling
- Ducted heating throughout
- Tiled shower bases
- Chrome finish double towel rails and toilet roll holders
- Framed mirror or vinyl sliding doors to robes
- Brick infills over windows
- Remote control garage
- Window locks & flyscreens to all openable windows
- Clothesline and letter box
- NBN connection
- Multiple facade options