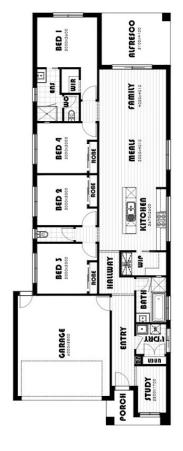

## House & Land Package

Lot 6823 Parsonage Crescent (Westbrook), Truganina

## \$669,200\*-PREMIUM TURNKEY 21.68sq-HOME

- \*First Home Buyer Price.
- OVER \$70K OF PREMIUM INCLUSIONS
- Front & rear landscaping
- Half share fencing & driveway
- Flooring throughout
- Higher ceilings
- LED downlights throughout
- Modern appliances including dishwasher
- Overhead cupboards to kitchen
- Blinds throughout
- 5kW split system cooling
- Ducted heating throughout
- Tiled shower bases
- Chrome finish double towel rails and toilet roll holders
- Framed mirror or vinyl sliding doors to robes
- Brick infills over windows
- Remote control garage
- Window locks & flyscreens to all openable windows
- Clothesline and letter box
- NBN connection
- Multiple facade options