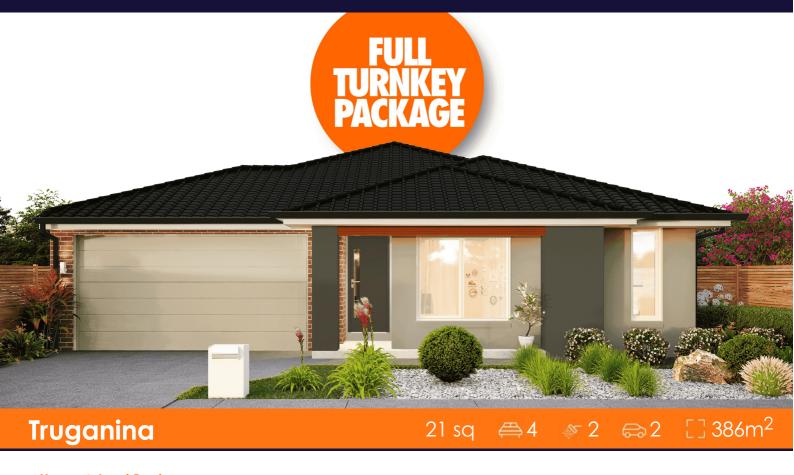

## House & Land Package

Lot 6823 Parsonage Crescent (Westbrook), Truganina

## \$669,200\*-PREMIUM TURNKEY 21.68sq-HOME

- \*First Home Buyer Price.
- OVER \$70K OF PREMIUM INCLUSIONS
- Front & rear landscaping
- Half share fencing & driveway
- Flooring throughout
- Higher ceilings
- LED downlights throughout
- Modern appliances including dishwasher
- Overhead cupboards to kitchen
- Blinds throughout
- 5kW split system cooling
- Ducted heating throughout
- Tiled shower bases
- Chrome finish double towel rails and toilet roll holders
- Framed mirror or vinyl sliding doors to robes
- Brick infills over windows
- Remote control garage
- Window locks & flyscreens to all openable windows
- Clothesline and letter box
- NBN connection
- Multiple facade options