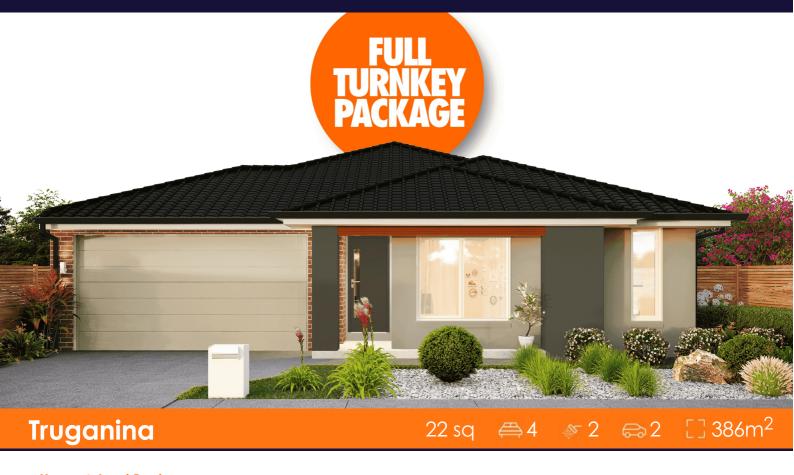

## House & Land Package

Lot 6823 Parsonage Crescent (Westbrook), Truganina

## \$671,400\*-PREMIUM TURNKEY 22sq-HOME

- \*First Home Buyer Price.
- OVER \$70K OF PREMIUM INCLUSIONS
- Front & rear landscaping
- Half share fencing & driveway
- Flooring throughout
- Higher ceilings
- LED downlights throughout
- Modern appliances including dishwasher
- Overhead cupboards to kitchen
- Blinds throughout
- 5kW split system cooling
- Ducted heating throughout
- Tiled shower bases
- Chrome finish double towel rails and toilet roll holders
- Framed mirror or vinyl sliding doors to robes
- Brick infills over windows
- Remote control garage
- Window locks & flyscreens to all openable windows
- Clothesline and letter box
- NBN connection
- Multiple facade options