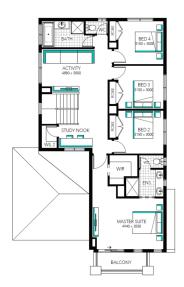

## MORE LUXURY INCLUSIONS"

Lot 5922 (400m²) Westbrook, TRUGANINA Land Orientation: SOUTH

Perfect for first home buyers and investors! Includes our huge list of standard inclusions Plus, our "More Luxury" promotional inclusions##