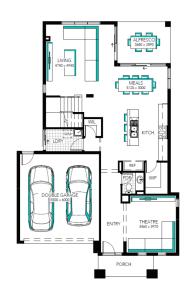

## MORE LUXURY INCLUSIONS"

Lot 5922 (400m²) Westbrook, TRUGANINA Land Orientation: SOUTH

Perfect for first home buyers and investors! Includes our huge list of standard inclusions Plus, our "More Luxury" promotional inclusions##