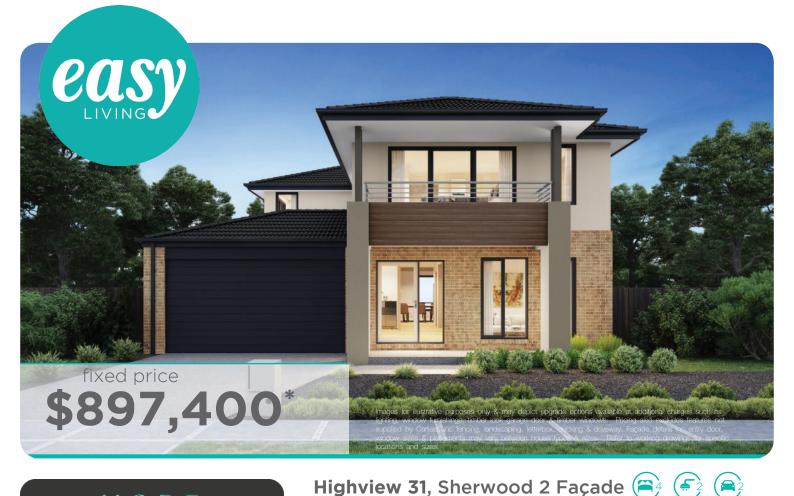

## MORE LUXURY INCLUSIONS"

Lot 5922 (400m²) Westbrook, TRUGANINA Land Orientation: SOUTH

Perfect for first home buyers and investors! Includes our huge list of standard inclusions Plus, our "More Luxury" promotional inclusions##