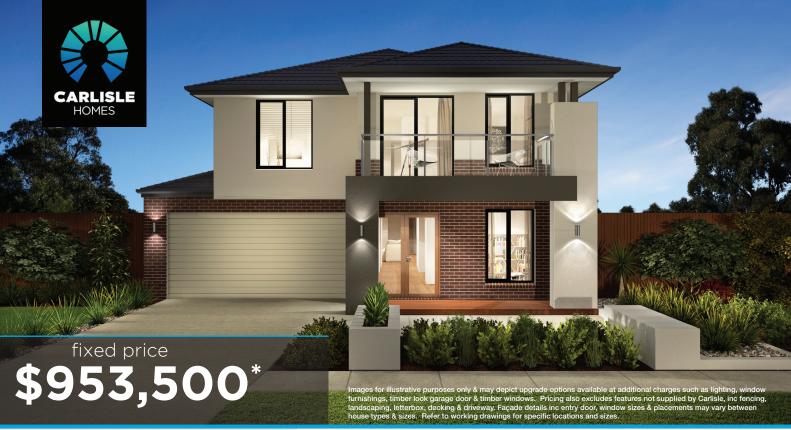

## Illawarra Grand 34 (25.3), Bentley Façade

## Lot 5922 (400m²) Westbrook, TRUGANINA Lot Orientation: SOUTH