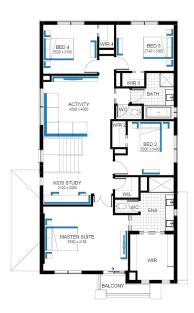

## Illawarra Grand 34 (25.3), Bentley Façade

## Lot 5922 (400m²) Westbrook, TRUGANINA Lot Orientation: SOUTH