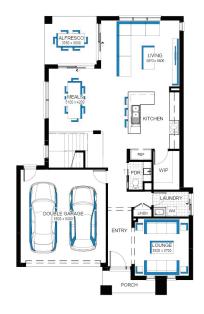

## Illawarra Grand 34 (25.3), Bentley Façade

## Lot 5922 (400m²) Westbrook, TRUGANINA Lot Orientation: SOUTH