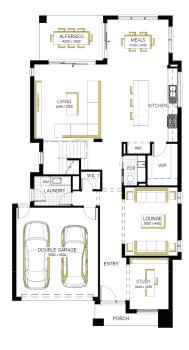

## Sorrento Grand 41 (28.3), Hardwick Façade

## Lot 5922 (400m²) Westbrook, TRUGANINA Lot Orientation: SOUTH