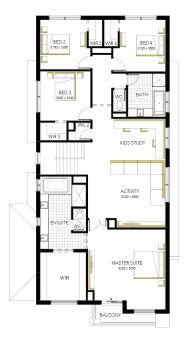

## Sorrento Grand 41 (28.3), Hardwick Façade

## Lot 5922 (400m²) Westbrook, TRUGANINA Lot Orientation: SOUTH