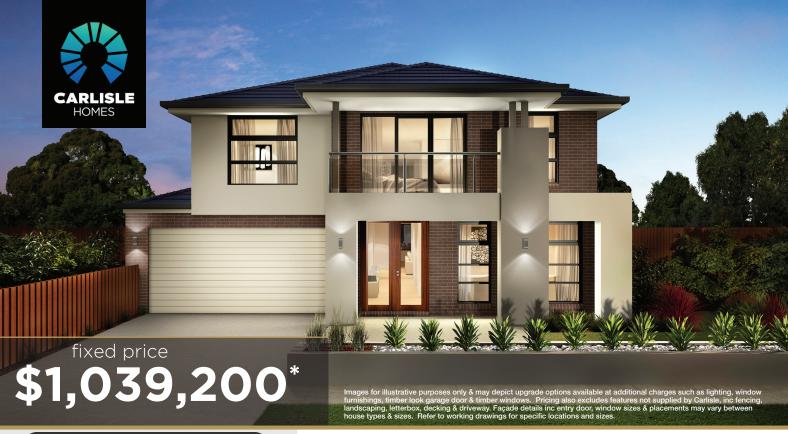

## Sorrento Grand 41 (28.3), Hardwick Façade

## Lot 5922 (400m²) Westbrook, TRUGANINA Lot Orientation: SOUTH

## FOR ENQUIRIES CONTACT:

Robyn Hobbs 0477404036 | w: carlislehomes.com.au Open Saturday-Wednesday from 11am - 5pm 18-20 Sierra Street TRUGANINA 3029

\*Fixed Price current as of 16/01/2024. Pricing based on developer engineering plans & plan of subdivision. Hebel homes may be smaller than dimensions shown on the floorplan due the external wall thickness, see working drawings for Hebel home dimensions. Confirm land prices & availability prior to purchase. Community Infrastructure Levy & Asset Protection not included in pricing and must be arranged directly by client with developer (where applicable). Subject to developer & council approval. Package Price does not include any costs associated with Developer's Corner Facade treatment requirements (which will be priced by Carlisle Homes by way of Post Contract Variation), stamp duty, government, legal or bank charges. Refer to working drawings for specific locations & sizes. Alterations may incur additional charges. Carlisle reserves the right to withdraw or armend pricing, inclusions and BAL designated area. This cannot be confirmed until site survey & property information from relevant authorities is received. \*\* The More Luxury Inclusions applies to new quotes and initial deposits on Carlisles Affinity homes from 6th January 2023. Carlisle reserves the right to withdraw or change pricing, inclusions or promotion without notice. Speak to a Sales Consultant for further details or visit carlislehomes.com.au/disclaimer. ©2023 Carlisle Homes PTY LTD. Registered Building Practitioner CBD-U 50143.