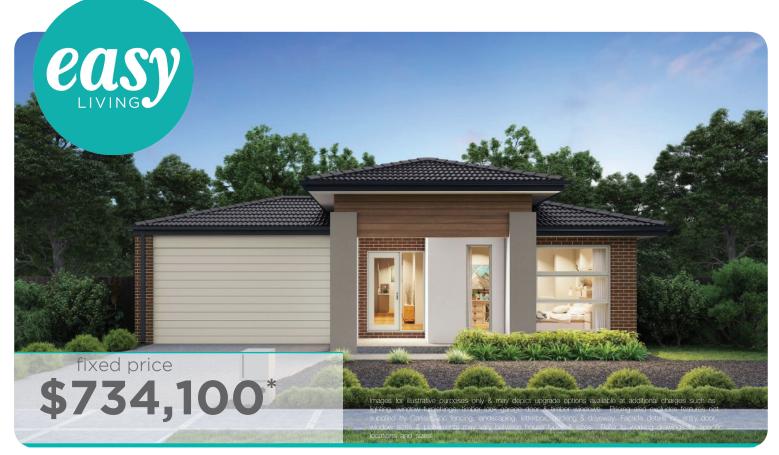

## MORE LUXURY INCLUSIONS"

**Edgewood 23 MK2**, Riviera 2 Façade

Lot 7218 (400m²) Westbrook, TRUGANINA Land Orientation: SOUTH

Perfect for first home buyers and investors!
Includes our huge list of standard inclusions
Plus, our "More Luxury" promotional inclusions##
Fixed price site costs and connections