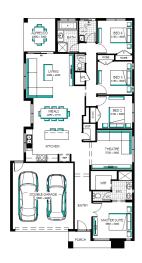

## MORE LUXURY INCLUSIONS"

**Edgewood 23 MK2**, Riviera 2 Façade

Lot 7218 (400m²) Westbrook, TRUGANINA Land Orientation: SOUTH

Perfect for first home buyers and investors!
Includes our huge list of standard inclusions
Plus, our "More Luxury" promotional inclusions##
Fixed price site costs and connections