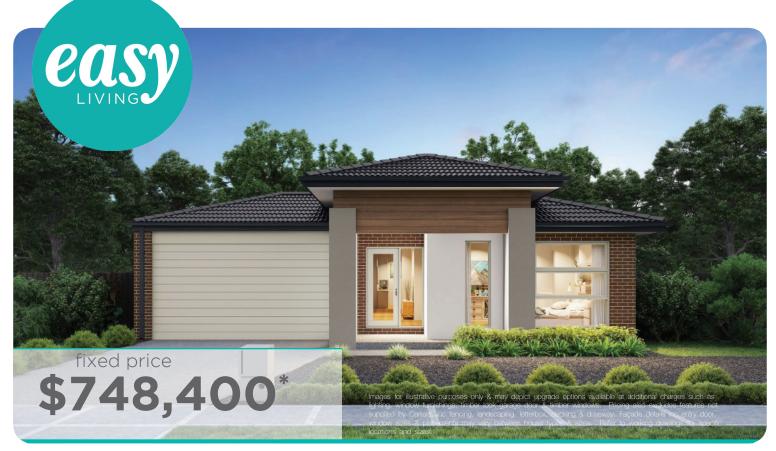

## MORE LUXURY INCLUSIONS"

Perfect for first home buvers and investors!

**Edgewood 25 MK2**, Riviera 2 Façade

Lot 7218 (400m²) Westbrook, TRUGANINA

Land Orientation: SOUTH

Includes our huge list of standard inclusions
Plus, our "More Luxury" promotional inclusions##
Fixed price site costs and connections
Developer and council requirements
Upgraded H-Class slab
Timber-look flooring or "Enhance" tiling and