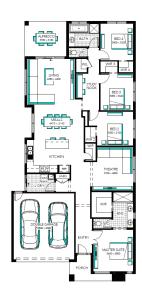

## MORE LUXURY INCLUSIONS"

Perfect for first home buvers and investors!

**Edgewood 25 MK2**, Riviera 2 Façade

Lot 7218 (400m²) Westbrook, TRUGANINA

Land Orientation: SOUTH

Includes our huge list of standard inclusions
Plus, our "More Luxury" promotional inclusions##
Fixed price site costs and connections
Developer and council requirements
Upgraded H-Class slab
Timber-look flooring or "Enhance" tiling and