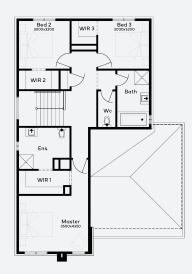

## **INCLUSIONS**

- Fixed price Site Costs
- Developer & council requirements
- Photovoltaic panels with inverter
- Feature front entry door
- Colorbond Sectional garage door & remote controls
- Floor coverings to entire house
- 20mm Caesarstone arris edge benchtop to kitchen
- Quality stainless steel cooktop & oven
- **Ducted Heating**
- Landscaping by Developer
- Exposed Aggregate Driveway
- Plus much more!