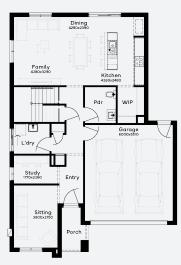

## **INCLUSIONS**

- Fixed price Site Costs
- Developer & council requirements
- Photovoltaic panels with inverter
- Feature front entry door
- Colorbond Sectional garage door & remote controls
- Floor coverings to entire house
- 20mm Caesarstone arris edge benchtop to kitchen
- Quality stainless steel cooktop & oven
- **Ducted Heating**
- Landscaping by Developer
- Exposed Aggregate Driveway
- Plus much more!