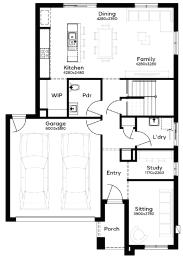

## **INCLUSIONS**

- Fixed price Site Costs
- Developer & council requirements
- Photovoltaic panels with inverter
- Feature front entry door
- Colorbond Sectional garage door & remote controls
- Floor coverings to entire house
- 20mm Caesarstone arris edge benchtop to kitchen
- Quality stainless steel cooktop & oven
- **Ducted Heating**
- Landscaping by Developer
- Exposed Aggregate Driveway
- Plus much more!