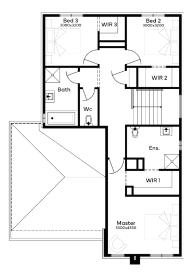

## **INCLUSIONS**

- Fixed price Site Costs
- Developer & council requirements
- Photovoltaic panels with inverter
- Feature front entry door
- Colorbond Sectional garage door & remote controls
- Floor coverings to entire house
- 20mm Caesarstone arris edge benchtop to kitchen
- Quality stainless steel cooktop & oven
- **Ducted Heating**
- Landscaping by Developer
- Exposed Aggregate Driveway
- Plus much more!