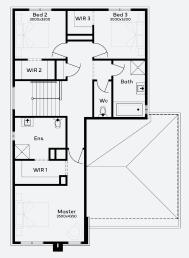

#### INCLUSIONS

- + Fixed price Site Costs
- + Developer & council requirements
- + Photovoltaic panels with inverter
- + Feature front entry door
- + Colorbond Sectional garage door & remote controls
- + Floor coverings to entire house
- + 20mm Caesarstone arris edge benchtop to kitchen
- + Quality stainless steel cooktop & oven
- + Ducted Heating
- + Landscaping by Developer
- + Exposed Aggregate Driveway
- + Plus much more!