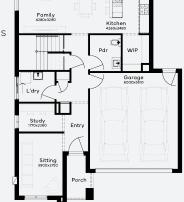

#### INCLUSIONS

- + Fixed price Site Costs
- + Developer & council requirements
- + Photovoltaic panels with inverter
- + Feature front entry door
- + Colorbond Sectional garage door & remote controls
- + Floor coverings to entire house
- + 20mm Caesarstone arris edge benchtop to kitchen
- + Quality stainless steel cooktop & oven
- + Ducted Heating
- + Landscaping by Developer
- + Exposed Aggregate Driveway
- + Plus much more!

Dining