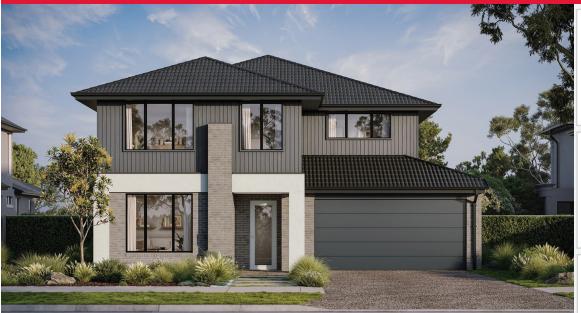

J

2

2

**10K** 

Landscaping pictured is for illustrative purposes only, Refer to landscaping options provided by developer

VASSE 24 | EMERGE RANGE

# \$775,900\*

Lot 5954 , Truganina Westbrook Estate (313m²)

#### INCLUSIONS

- + Fixed price Site Costs
- + Developer & council requirements
- + Photovoltaic panels with inverter
- + Feature front entry door
- + Colorbond Sectional garage door & remote controls
- + Floor coverings to entire house
- + 20mm Caesarstone arris edge benchtop to kitchen
- + Quality stainless steel cooktop & oven
- + Ducted Heating
- + Landscaping by Developer
- + Exposed Aggregate Driveway
- + Plus much more!