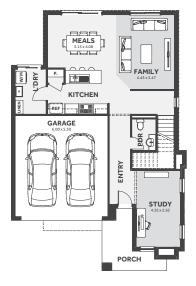

## FIXED PRICE HOUSE & LAND

FIRST HOME BUYERS PRICE

\$779,000\*

\$769,000\*

**GROUND FLOOR** 

FIRST FLOOR

Package price is based on the standard floorplan and S4 façade. Please refer to house & land inclusions and house specific working drawings for all details. House and land components are covered by separate contracts. Builders preferred siting and is subject to extreme site changes beyond our reasonable control and unknown at the time of publication. A non-refundable initial \$1,888 deposit is required to secure this package to Eight Homes. To secure this lot, the developer requires a 5% deposit. Eight Homes reserves the right to change prices without notification. Images are for illustrative purposes and are to be used as a guide only. Eight Homes do not provide furniture, decor, feature lighting and deckor, feature lighting and deckor, feature lighting and deckor, feature lighting and make an expectation of developers from the standard price subject to terms & conditions. \*Statements in relation to inclusions, specifications, pricing or other information relating to the construction of dwellings have been supplied by Eight Homes. To the extent permitted by law, the Developer takes no responsibility for the accuracy, currency, reliability or correctness of such statements. Geographical restrictions apply DBU 18864.