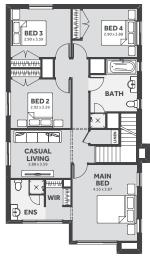

## FIXED PRICE HOUSE & LAND

FIRST HOME BUYERS PRICE

\$779,000\*

\$769,000\*

**GROUND FLOOR** 

FIRST FLOOR

Package price is based on the standard floorplan and S4 façade. Please refer to house & land inclusions and house specific working drawings for all details. House and land components are covered by separate contracts. Builders preferred siting and is subject to extreme site changes beyond our reasonable control and unknown at the time of publication. A non-refundable initial \$1,888 deposit is required to secure this package to Eight Homes. To secure this lot, the developer requires a 5% deposit. Eight Homes reserves the right to change prices without notification. Images are for illustrative purposes and are to be used as a guide only. Eight Homes do not provide furniture, decor, feature lighting and deckor, feature lighting and deckor, feature lighting and deckor, feature lighting and make an expectation of developers from the standard price subject to terms & conditions. \*Statements in relation to inclusions, specifications, pricing or other information relating to the construction of dwellings have been supplied by Eight Homes. To the extent permitted by law, the Developer takes no responsibility for the accuracy, currency, reliability or correctness of such statements. Geographical restrictions apply DBU 18864.