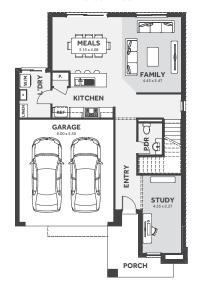

## **FIXED PRICE HOUSE & LAND** FIRST HOME BUYERS PRICE

GROUND FLOOR

FIRST FLOOR

Package price is based on the standard floorplan and S4 façade. Please refer to house & land inclusions and house specific working drawings for all details. House and land components are covered by separate contracts. Builders preferred siting and is subject to extreme site changes beyond our reasonable control and unknown at the time of publication. A non-refundable initial \$1,888 deposit is required to secure this package to Eight Homes. To secure this lot, the developer requires a 5% deposit. Eight Homes reserves the right to change prices without notification. Images are for illustrative purposes and are to be used as a guide only. Eight Homes do not provide furniture, decor, feature lighting and working drawings for all details. # Developer's front landscaping offer subject to terms & conditions. \*Statements in relation to inclusions, specifications, pricing or other information relating to the construction of dwellings have been supplied by Eight Homes. To the extent permitted by law, the Developer takes no responsibility for the accuracy, currency, reliability or correctness of such statements. Geographical restrictions apply DBU 18864.