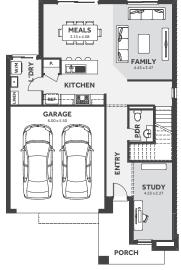

## **ZUI** 2-25

2.5

2

TOTAL LAND SIZE 263.00 m<sup>2</sup> TOTAL HOUSE SIZE 242.42 m<sup>2</sup> | 26.09 sqm

## INCLUSIONS

- ✓ Efficient and Simple
- ✓ Front<sup>#</sup> and rear landscaping
- ✓ Engineered stone bench top and 900mm appliances to Kitchen
- ✓ Stylish 8mm timber look laminate flooring
- ✓ Exposed aggregate driveway
- ✓ Estate Guidelines