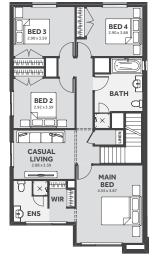

## **ZUI** 2-25

2.5

2

TOTAL LAND SIZE 263.00 m<sup>2</sup> TOTAL HOUSE SIZE 242.42 m<sup>2</sup> | 26.09 sqm

## INCLUSIONS

- ✓ Efficient and Simple
- ✓ Front<sup>#</sup> and rear landscaping
- ✓ Engineered stone bench top and 900mm appliances to Kitchen
- ✓ Stylish 8mm timber look laminate flooring
- ✓ Exposed aggregate driveway
- ✓ Estate Guidelines