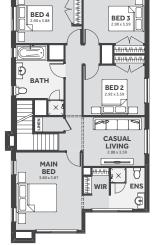

## FIROT MUME DUTERO FRIUE Eligibility criteria applies, see govt website for details

GROUND FLOOR

Package price is based on the standard floorplan and S4 façade. Please refer to house & land inclusions and house specific working drawings for all details. House and land components are covered by separate contracts. Builders preferred siting and is subject to extreme site changes beyond our reasonable control and unknown at the time of publication. A non-refundable initial \$1,888 deposit is required to secure this package to Eight Homes. To secure this lot, the developer requires a 5% deposit. Eight Homes reserves the right to change prices without notification. Images are for illustrative purposes and are to be used as a guide only. Eight Homes do not provide furniture, decor, feature lighting and decking. Subject to developer's design review panel final approval. Please refer to house specific inclusions, specifications, pricing or other information relating to the construction of dwellings have been supplied by Eight Homes. To the extent permitted by law, the Developer takes no responsibility for the accuracy, currency, reliability or correctness of such statements of such statements.