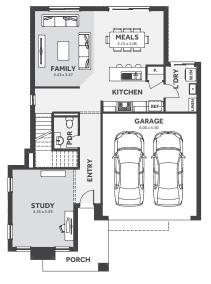

## FIROT MUME DUTERO FRIUE Eligibility criteria applies, see govt website for details

GROUND FLOOR

Package price is based on the standard floorplan and S4 façade. Please refer to house & land inclusions and house specific working drawings for all details. House and land components are covered by separate contracts. Builders preferred siting and is subject to extreme site changes beyond our reasonable control and unknown at the time of publication. A non-refundable initial \$1,888 deposit is required to secure this package to Eight Homes. To secure this lot, the developer requires a 5% deposit. Eight Homes reserves the right to change prices without notification. Images are for illustrative purposes and are to be used as a guide only. Eight Homes do not provide furniture, decor, feature lighting and decking. Subject to developer's design review panel final approval. Please refer to house specific inclusions, specifications, pricing or other information relating to the construction of dwellings have been supplied by Eight Homes. To the extent permitted by law, the Developer takes no responsibility for the accuracy, currency, reliability or correctness of such statements of such statements.